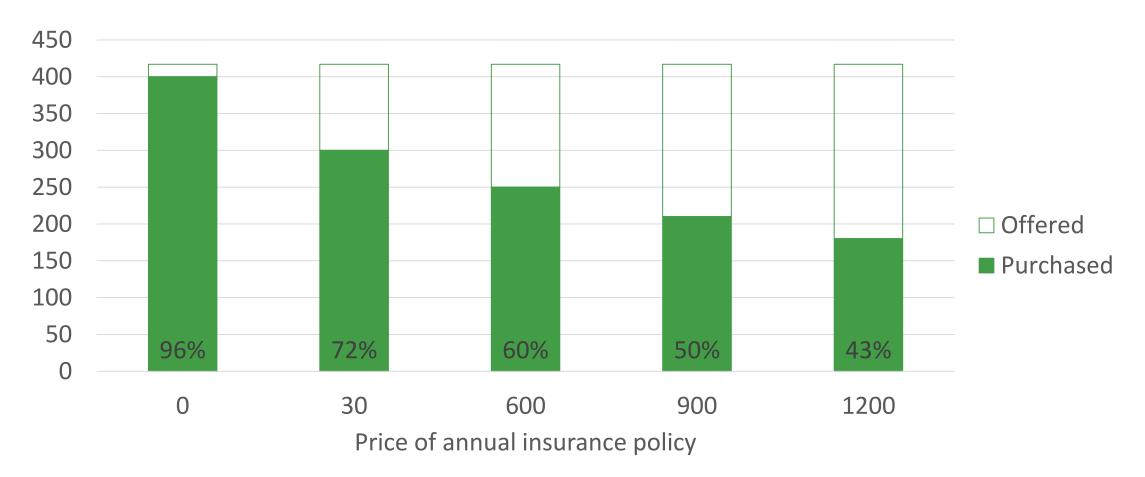

## Mechanism experiments in BRACC

- In place
  - Testing the demand for funeral and health insurance
- Proposed
  - Testing the demand for weather index insurance
  - Does predictability matter for humanitarian assistance?