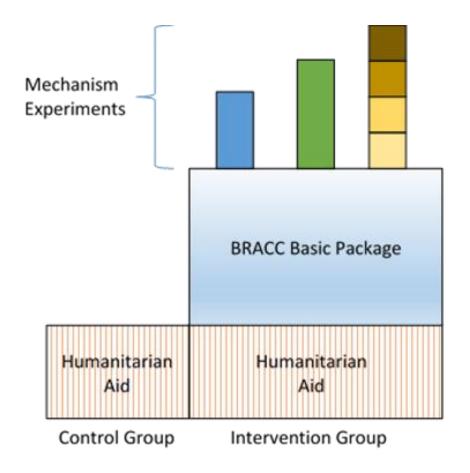

### Components of BRACC IE

- WHAT? Was there an impact? How big was it?
  - Randomized Control Trial
- HOW? How was the impact achieved?
  - Qualitative investigations
    - Ask people why they behave in a certain way
  - Mechanism experiments
    - Manipulate aspects of an intervention to verify/quantify particular mechanisms in the theory of change

# Mechanism experiments in BRACC

## Mechanism experiments in BRACC

- In place
  - Testing the demand for funeral and health insurance
- Proposed
  - Testing the demand for weather index insurance
  - Does predictability matter for humanitarian assistance?

### Proposed mechanism experiments

- Testing the demand for weather index insurance
  - Same idea as funeral and health insurance
- Does predictability matter for humanitarian assistance?
  - Use UBR to preselect HHs eligible for transfers should the need arise
  - Randomly split intervention sample into two
    - One half: Households find out just before transfers begin who was pre-selected (status quo)
    - One half: Households are told in advance who was preselected
  - Effects on:
    - Consumption smoothing
    - Food security
    - On-farm and business investment
    - Savings

### Other possible mechanism experiments

- Implementation timelines
  - Timing of insurance premium payments
- Information spread
  - Farmer field schools vs lead farmers
- Framing
  - Technology adoption in return for 'incentives' vs because of its benefits
  - Watershed management in return for 'incentives' vs because of its benefits
- Pitching
  - Health insurance in its own right vs compared to funeral insurance
  - Different explanations of weather index insurance