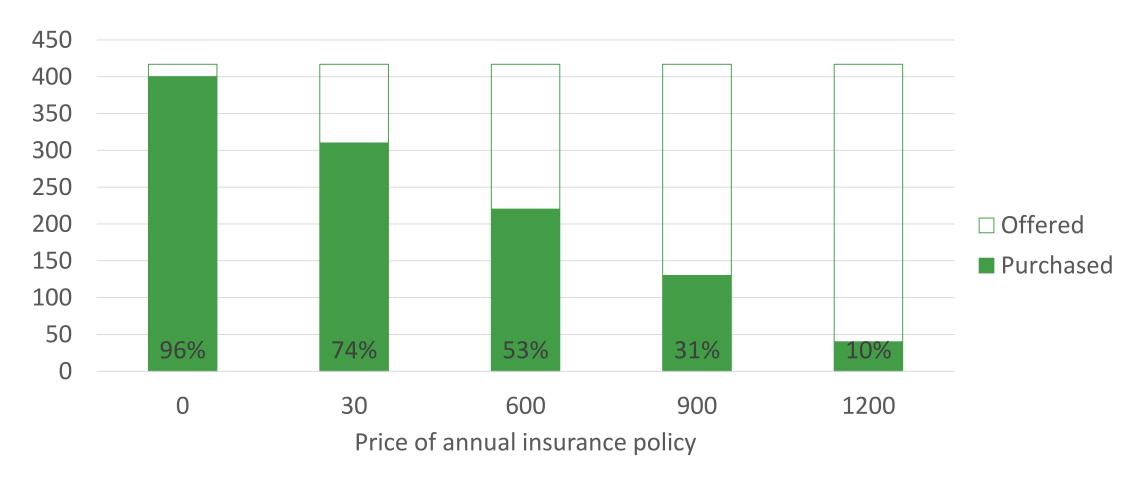

## Mechanism experiments in BRACC

- In place
  - Testing the demand for funeral and health insurance
- Proposed
  - Testing the demand for weather index insurance
  - Does predictability matter for humanitarian assistance?