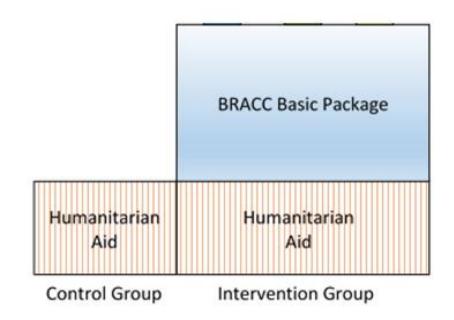

### Components of BRACC IE

- WHAT? Was there an impact? How big was it?
  - Randomized Control Trial
- HOW? How was the impact achieved?
  - Qualitative investigations
    - Ask people why they behave in a certain way
  - Mechanism experiments
    - Manipulate aspects of an intervention to verify/quantify particular mechanisms in the theory of change

# Mechanism experiments in BRACC

## Mechanism experiments in BRACC

- In place
  - Testing the demand for funeral and health insurance
- Proposed
  - Testing the demand for weather index insurance
  - Does predictability matter for humanitarian assistance?