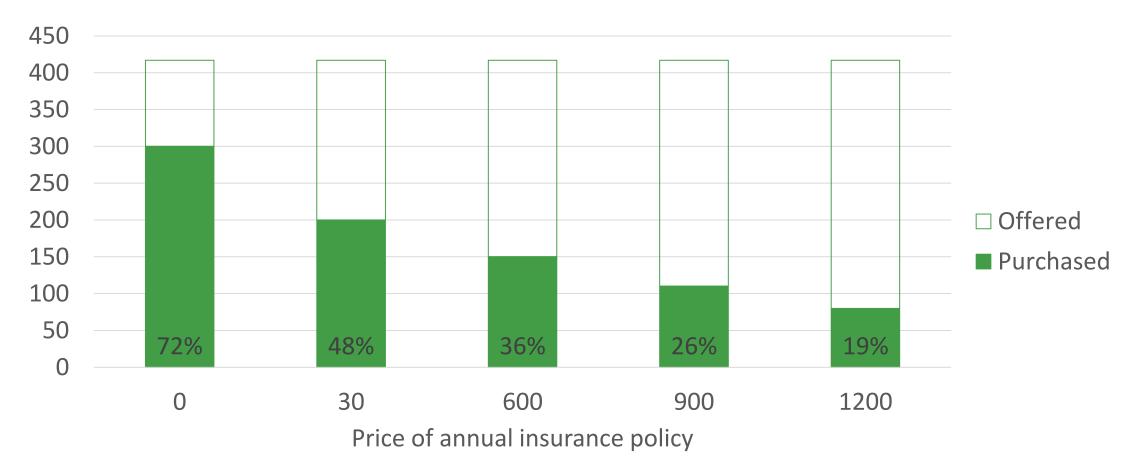

## Mechanism experiments in BRACC

- In place
  - Testing the demand for funeral and health insurance
- Proposed
  - Testing the demand for weather index insurance
  - Does predictability matter for humanitarian assistance?