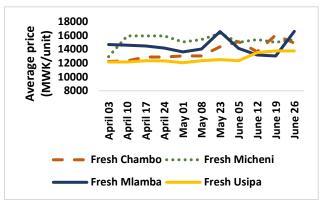

On average, fresh micheni prices were highest among the fresh fish being monitored during the quarter at MWK15,286 per dozen. Fresh usipa averaged at MWK12,651 per 5-liter bucket during the quarter.

Figure 1. Average retail prices of dried and fresh fish

Note: Chambo, mlamba and micheni (dried and fresh) are priced per dozen; usipa (dried and fresh) is priced per 5-liter bucket