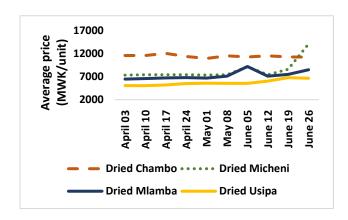

Dried chambo retail prices were highest among the monitored dried fish prices averaging MWK11,417 per dozen throughout the quarter (Figure 1). Dried usipa which is being priced per 5-liter bucket, was the lowest at MWK5,687 throughout the quarter.

Note: Chambo, mlamba and micheni (dried and fresh) are priced per dozen; usipa (dried and fresh) is priced per 5-liter bucket