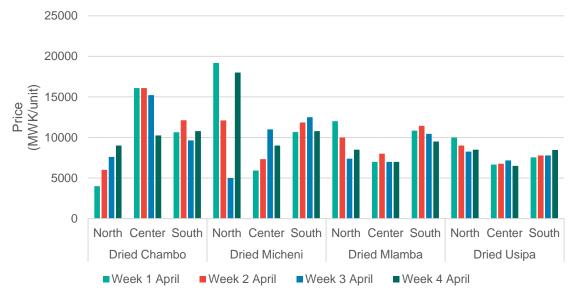

Note: Mlamba is priced per dozen; Usipa is priced per 5 litre pail; - = prices not reported from this market

Figure 3. Retail prices of dried Chambo, dried Micheni, dried Mlamba and dried Usipa (MWK/unit), April 2022

Note: Chambo, mlamba and micheni (dried and fresh) are priced per dozen; usipa (dried and fresh) is priced per 5-liter bucket

|                    |        |        |             |        |        |        |        |              |        |        |   | CI                 | hang | e             |  |  |
|--------------------|--------|--------|-------------|--------|--------|--------|--------|--------------|--------|--------|---|--------------------|------|---------------|--|--|
|                    |        | -      | Dried Chamb | 0      |        |        |        | Dried Micher | ni     |        |   | since March week § |      |               |  |  |
|                    | March  |        | Ap          | oril   |        | March  |        |              |        |        |   |                    |      |               |  |  |
| Market             | Week 4 | Week 1 | Week 2      | Week 3 | Week 4 | Week 4 | Week 1 | Week 2       | Week 3 | Week 4 |   | Dried Chambo       |      | Dried Micheni |  |  |
| North              | -      | 4000   | 6000        | 7600   | 9000   | -      | 19200  | 12100        | 5000   | 18000  | 1 | 125%               | 4    | -6%           |  |  |
| Mzuzu              | -      | 4000   | 4000        | 7200   | 9000   | -      | 19200  | 19200        | -      | 18000  | Ŷ | 125%               |      | -6%           |  |  |
| Ngara              | -      | -      | -           | -      | -      | -      | -      | -            | -      | -      |   | -                  |      | -             |  |  |
| Tukombo            | -      | -      | 8000        | 8000   | -      | -      | -      | 5000         | 5000   | -      |   | -                  |      | -             |  |  |
| Center             | 6875   | 16083  | 16083       | 15217  | 10250  | 7500   | 5933   | 7325         | 9000   | 9000   |   | <b>49%</b>         | Ŷ    | 20%           |  |  |
| Area 2 fish market | 6000   | 18000  | 18000       | 16000  | -      | 12000  | 5000   | 5000         | 12000  | -      | Ŷ | 167%               | Ð    | 0%            |  |  |
| Kasungu boma       | 6000   | 15000  | 15000       | 14400  | 12000  | -      | 4800   | 4800         | 12000  | 9000   | Ŷ | 100%               | Ŷ    | 88%           |  |  |
| Nkhotakota boma    | 8500   | 15250  | 15250       | 15250  | 8500   | 6500   | 8000   | 7500         | 8000   | -      |   | -                  |      | -             |  |  |
| Salima-kamuzu road | 7000   | -      | -           | -      | -      | 4000   | -      | -            | -      | -      |   | -                  |      | -             |  |  |
| South              | 13981  | 10642  | 12129       | 9650   | 10792  | 12900  | 10667  | 11857        | 12500  | 12329  | • | -23%               |      | -4%           |  |  |
| Limbe              | 9167   | 24450  | 16250       | 18500  | 15167  | 12500  | 12000  | 12000        | 18000  | 10200  | T | 65%                | 4    | -18%          |  |  |
| Liwonde            | 9000   | 6000   | 6000        | 6000   | 9000   | 9000   | 9000   | 14000        | 14000  | 9000   | Ð | 0%                 | Ð    | 0%            |  |  |
| Mbulumbuzi         | 26000  | 5000   | 18000       | 5000   | 7000   | 20400  | 9000   | 9000         | 9000   | -      | ₽ | -73%               |      | -             |  |  |
| Mulanje borna      | 9720   | 9000   | 9000        | 9000   | -      | 12000  | 12000  | 12000        | 12000  | 7500   | ♦ | -7%                |      | -38%          |  |  |
| Songani            | 18000  | 8000   | 8000        | 8000   | -      | 11500  | 10000  | 12000        | 10000  | 12000  | ₽ | - <b>5</b> 6%      | Ŷ    | 4%            |  |  |
| Zomba market       | 12000  | 11400  | 11400       | 11400  | 12000  | 12000  | 12000  | 12000        | 12000  | 13000  | Ŷ | 5%                 | Ŷ    | 8%            |  |  |
| All markets        | 11139  | 11610  | 11718       | 10795  | 10381  | 11100  | 10100  | 10227        | 11200  | 11243  | 4 | -7%                | Ŷ    | 1%            |  |  |

Table 4. Retail prices of dried Chambo and dried Micheni (MWK/unit) during April 2022

Note: Chambo and Micheni are priced per dozen; - = prices not reported from this market

# Table 5. Retail prices of dried Mlamba and dried Usipa (MWK/unit) during April 2022

|                    |        |        |              |        |        |        |        |             |        |        |   | Ch            | ange | e           |
|--------------------|--------|--------|--------------|--------|--------|--------|--------|-------------|--------|--------|---|---------------|------|-------------|
|                    |        |        | Dried Mlamba | a      |        |        |        | Dried Usipa |        |        |   | since Ma      | irch | week 5      |
|                    | March  |        | Ap           | oril   |        | March  |        | Α           | pril   |        |   |               |      |             |
| Market             | Week 4 | Week 1 | Week 2       | Week 3 | Week 4 | Week 4 | Week 1 | Week 2      | Week 3 | Week 4 |   | Dried Milamba |      | Dried Usipa |
| North              | -      | 12000  | 10000        | 7400   | 8500   | -      | 10000  | 9000        | 8250   | 8500   | ₩ | <b>-29%</b>   | Ψ    | -15%        |
| Mzuzu              | -      | 12000  | 12000        | 7400   | 8500   | -      | 10000  | 10000       | 8500   | 8500   | ₩ | <b>-29%</b>   | Ψ    | -15%        |
| Ngara              | -      | -      | -            | -      | -      | -      | -      | -           | -      | -      |   | -             |      | -           |
| Tukombo            | -      | -      | 8000         | -      | -      | -      | -      | 8000        | 8000   | -      |   | -             |      | -           |
| Center             | 7250   | 7000   | 8000         | 7000   | 7000   | 5667   | 6667   | 6750        | 7167   | 6500   | ⇒ | 0%            | r    | 15%         |
| Area 2 fish market | -      | -      | -            | -      | -      | 5000   | 7000   | 7000        | 8000   | -      |   | -             |      | -           |
| Kasungu boma       | -      | -      | -            | -      | -      | -      | 7500   | 7500        | 8000   | 6500   |   | -             |      | -           |
| Nkhotakota boma    | 7000   | 7000   | 7000         | 7000   | 7000   | 5500   | 5500   | 5500        | 5500   | 6500   |   | -             |      | -           |
| Salima-kamuzu road | 7500   | -      | 9000         | -      | -      | 6500   | -      | 7000        | -      | -      | T | 20%           | Ŷ    | 8%          |
| South              | 11525  | 10844  | 11438        | 10442  | 9500   | 7671   | 7542   | 7781        | 7792   | 8450   |   | -18%          | Ŷ    | 10%         |
| Limbe              | 9500   | 23667  | 19333        | 21250  | 8000   | 8700   | 9500   | 8250        | 9000   | 8200   |   | -16%          | Ψ    | -6%         |
| Liwonde            | 9000   | 9000   | 9000         | 9000   | 12000  | 7000   | 8000   | 8000        | 8000   | -      | ♠ | 33%           | Ŷ    | 14%         |
| Mbulumbuzi         | -      | 9000   | 9000         | 9000   | -      | 6500   | 7750   | 7875        | 7750   | 9500   |   | -             |      | -           |
| Mulanje boma       | 19200  | 9000   | 9000         | 9000   | 12000  | 9000   | 7000   | 7000        | 7000   | 6500   |   | -             | Ψ    | -28%        |
| Songani            | -      | 6000   | 6000         | 6000   | 6000   | 8000   | 8000   | 8000        | 8000   | 7000   |   | -             |      | -13%        |
| Zomba market       | 8400   | 8400   | 8400         | 8400   | -      | 5500   | 5000   | 7000        | 7000   | 9750   | € | 0%            | Ŷ    | 77%         |
| All markets        | 10100  | 10508  | 9673         | 9631   | 8917   | 7982   | 7919   | 7347        | 8152   | 7982   | ♣ | -12%          | Ð    | 0%          |