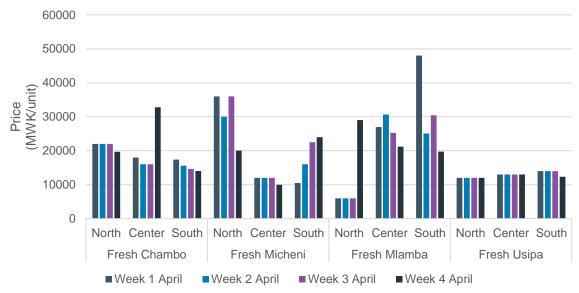

|                    |        |        | resh Chamb       | _      |        |        |        | Fresh Micher | -:     |        |   | Ch<br>since Ma | hang |               |
|--------------------|--------|--------|------------------|--------|--------|--------|--------|--------------|--------|--------|---|----------------|------|---------------|
|                    | March  | F      | resn Chamb<br>Ar |        |        | March  |        |              | pril   |        |   | since Ma       | arcn | week 5        |
| Market             | Week 4 | Week 1 | Week 2           | Week 3 | Week 4 | Week 4 | Week 1 | Week 2       | Week 3 | Week 4 |   | Fresh Chambo   |      | Fresh Micheni |
| North              | 17550  | 22000  | 22000            | 22000  | 19700  | 27000  | 36000  | 30000        | 36000  | 20000  | ৵ | 12%            | 4    | <b>-26%</b>   |
| Mzuzu              | 11100  | 20000  | 20000            | 20000  | 11100  | 25000  | 42000  | -            | 42000  | 42000  | ⇒ | 0%             | Ŷ    | 68%           |
| Ngara              | 24000  | 24000  | 24000            | 24000  | 24000  | 12000  | 30000  | 30000        | 30000  | 6000   | ⇒ | 0%             |      | -50%          |
| Tukombo            | -      | -      | -                | -      | 24000  | -      | -      | -            | -      | 12000  |   | -              |      | -             |
| Center             | 27000  | 18000  | 16000            | 16000  | 32800  | 15000  | 12000  | 12000        | 12000  | 10000  | Ŷ | 21%            |      | -33%          |
| Area 2 fish market | -      | -      | -                | -      | -      | -      | -      | -            | -      | -      |   | -              |      | -             |
| Kasungu boma       | -      | -      | 21000            | 21000  | 36000  | -      | -      | 12000        | 12000  | 12000  |   | -              |      | -             |
| Nkhotakota boma    | 36000  | -      | 9000             | 9000   | 44400  | 18000  | 12000  | 12000        | 12000  | 12000  | Ŷ | 23%            | ->>  | 0%            |
| Salima-kamuzu road | 18000  | 18000  | 18000            | 18000  | 18000  | 12000  | 12000  | 12000        | 12000  | 6000   |   | -              |      | -             |
| South              | 18500  | 17400  | 15575            | 14650  | 14025  | 19500  | 10500  | 16000        | 22500  | 24000  | ₩ | -24%           | ♠    | 23%           |
| Limbe              | 20000  | 18000  | 18000            | 18000  | 16500  | 12000  | 15000  | 15000        | 15000  | 12000  | ₩ | -18%           | ⇒    | 0%            |
| Liwonde            | 12000  | -      | 10000            | 8800   | 9600   | -      | -      | 9000         | -      | -      |   | -              |      | -             |
| Lunzu              | -      | -      | -                | -      | -      | -      | -      | -            | -      | -      |   | -              |      | -             |
| Mbulumbuzi         | 18000  | -      | 17500            | 15000  | 15000  | -      | -      | 24000        | 30000  | 30000  | ₽ | -17%           | Ŷ    | 25%           |
| Songani            | -      | -      | 8400             | -      | -      | -      | -      | -            | -      | -      |   | -              |      | -             |
| Zomba market       | 24000  | 16800  | 16800            | 16800  | 15000  | 27000  | 6000   | -            | -      | 30000  | Ŷ | 11%            | ♠    | 11%           |
| All markets        | 20388  | 19360  | 16270            | 16733  | 21360  | 17667  | 19500  | 16286        | 21857  | 18000  |   | 5%             | Ŷ    | 2%            |

## Table 2. Retail prices of fresh Chambo and fresh Micheni (MWK/unit) during April 2022

Note: Chambo and Micheni are priced per dozen fish; - = prices not reported from this market.

| Table 3. | Retail | prices | of fresh | Mlamba | and fresh | Usipa | (MWK/unit) | during April | 2022 |
|----------|--------|--------|----------|--------|-----------|-------|------------|--------------|------|
|          |        |        |          |        |           |       |            |              |      |

|                    |        |        |             |        |        |        |        |             |        |        | C             | Change       |
|--------------------|--------|--------|-------------|--------|--------|--------|--------|-------------|--------|--------|---------------|--------------|
|                    |        |        | Fresh Mlamb | a      |        |        |        | Fresh Usipa | 1      |        | since N       | larch week 5 |
|                    | March  |        | A           | pril   |        | March  |        | Α           | pril   |        |               |              |
| Market             | Week 4 | Week 1 | Week 2      | Week 3 | Week 4 | Week 4 | Week 1 | Week 2      | Week 3 | Week 4 | Fresh Milamba | Fresh Usipa  |
| North              | 12000  | 6000   | 6000        | 6000   | 29000  | 13800  | 12000  | 12000       | 12000  | 12000  | <b>142%</b>   | 🦊 -13%       |
| Mzuzu              | -      | -      | -           | -      | 18000  | 13000  | -      | -           | -      | -      | -             | -            |
| Ngara              | 12000  | 6000   | 6000        | 6000   | 18000  | 15000  | 12000  | 12000       | 12000  | 12000  | <b>1</b> 50%  | 4 -20%       |
| Tukombo            | -      | -      | -           | -      | 51000  | 13000  | -      | -           | -      | -      | -             | -            |
| Center             | 24000  | 27000  | 30667       | 25250  | 21200  | 14000  | 13000  | 13000       | 13000  | 13000  | <b>-12%</b>   | <b>y</b> -7% |
| Area 2 fish market | -      | -      | -           | -      | -      | 15000  | -      | -           | -      | -      | -             | -            |
| Kasungu boma       | -      | -      | 38000       | 38000  | 24000  | -      | -      | -           | -      | -      | -             | -            |
| Nkhotakota boma    | 36000  | 30000  | 30000       | 30000  | 28800  | 13000  | -      | -           | -      | -      | -20%          | -            |
| Salima-kamuzu road | 12000  | 24000  | 24000       | 16500  | 10800  | -      | 13000  | 13000       | 13000  | 13000  | -             | -            |
| South              | 32000  | 48000  | 25067       | 30420  | 19740  | 13556  | 14000  | 14000       | 14000  | 12333  | 4 -38%        | <b>-9%</b>   |
| Limbe              | 30000  | -      | -           | 51000  | 24000  | 13667  | 12000  | 12000       | 12000  | 12000  | -20%          | 4 -12%       |
| Liwonde            | -      | -      | 17200       | 13680  | 15960  | 15000  | -      | -           | -      | -      | 4 -7%         | -            |
| Mbulumbuzi         | 18000  | -      | 10000       | 9000   | 9000   | 12500  | 10000  | 10000       | 10000  | 10000  | -             | -            |
| Songani            | -      | -      | -           | -      | -      | 13000  | 13000  | 13000       | 13000  | 13000  | -             | -            |
| Zomba market       | 48000  | 48000  | 48000       | 48000  | 30000  | 15000  | 20000  | 20000       | 20000  | 15000  | 4 -38%        | <b>→</b> 0%  |
| All markets        | 26000  | 27000  | 24743       | 26523  | 22956  | 13817  | 13333  | 13333       | 13333  | 12500  | <b>-12%</b>   | 🖖 -10%       |